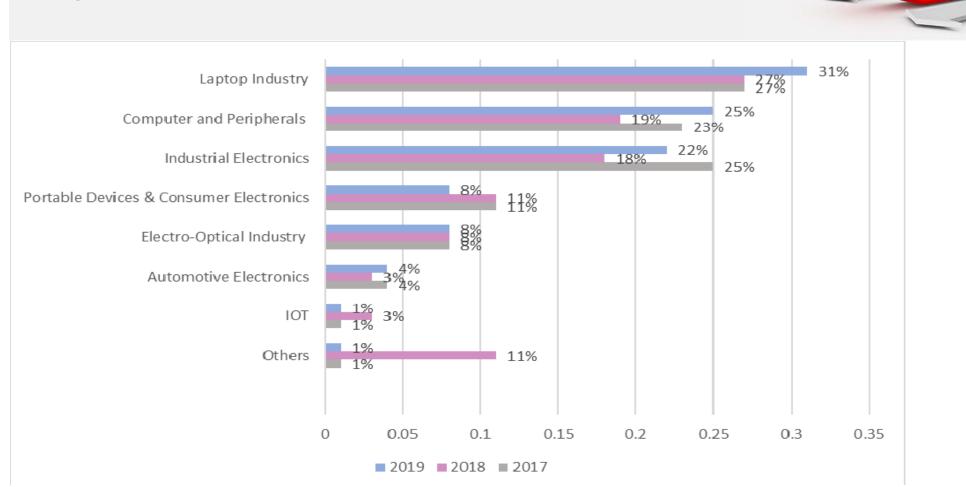

dated Statements of Comprehensive Income**

2018 Q2 2019 Q1 2019 Q2 QOQ YOY 2019 Q1~Q2 營業收入 22% 684,712 838,155 816,367 3% 1,522,867 Net Sales 營業成本 (507, 261)(598, 395)(608, 240)18% -2% (1,105,656)Cost Of Goods Sold 營業毛利 177,451 239,760 208,127 35% 15% 417,211 **Gross Profit** 毛利率% 26% 29% 25% 27% 營業費用 (135,602)(168, 468)(149, 119)24% 13% (304,070) **Operating Expenses** 費用率% 20% 20% 18% 20% 營業淨利 70% 21% 41,849 71,292 59,008 113,141 **Operating Income** 6% 9% 7% 7.43% 營益率% Non-Op. Dec-55% 業外收支 (6, 131)64,159 0 higher than Q2 of 22,602 28,733 Total Non-Op. Inc & Exp. last year 所得稅 (39,605) 168% (14,711)(49, 809)-20% (54,376) Income Tax Expenses 稅後淨利 20,947 60,420 73,358 188% -18% 81,367 Net Income 每股盈餘 0.26 0.74 0.9 -18% 185% 1 Earnings Per Share

(NTD in thousand)

### 2019 Revenue









#### **Proportion of the Product Revenue**

### Status of the Connector Industry

- High-frequency transmission specification upgrade and evolution.
  PCI-e 4.0/5.0 M2 Thunderbolt 3+ Type C.
  - 3C Application Drive Connector Market. AR/VR Derived out FPC connector, FFC required for sensors.



Apple is pushing Type C to Lighting Cable which will accelerate the tr anssion from USB A to Type C

## **Quarterly Update & Outlook**

The products going with HDD modules for Laptop Industry will ramp up the sales.

 For Automotive Industry, we have applicable products for enter tainment systems to blind spot detection.

• Long product cycle for industrial application and gradually gett ing into Wind Mill, Solar Power and Home Medical Care market.



• Type C demands and applications on both cabl