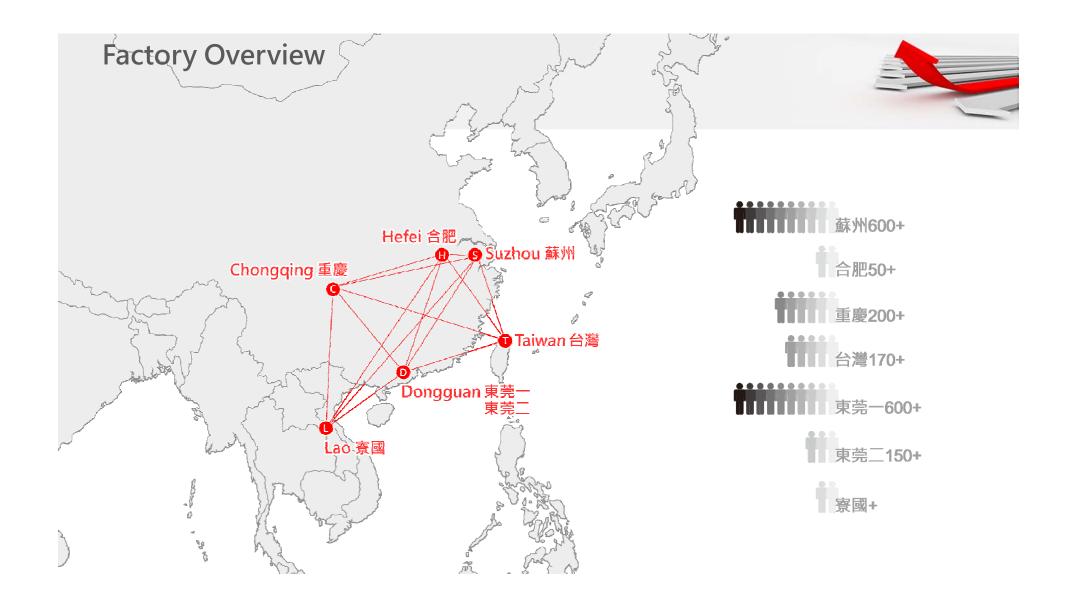

## About CviLux

### **Company Info**

| CviLux Corporation (8103:TT) |                                                                          |                      |          |
|------------------------------|--------------------------------------------------------------------------|----------------------|----------|
| Year of Establishment :      | 1990                                                                     | Year of Listing :    | 2004     |
| President:                   | Steve Yang                                                               | General Manager:     | Glen Chu |
| Headquarter Location:        | Tamsui,Taiwan                                                            | Number of Employees: | 180      |
| Capital:                     | NTD 810 M                                                                | Sales:<br>(2018)     | NTD 31 B |
| Main Products:               | Connectors & PCBA<br>Cable&Harness<br>3C Electronic Accessories<br>A IOT |                      |          |