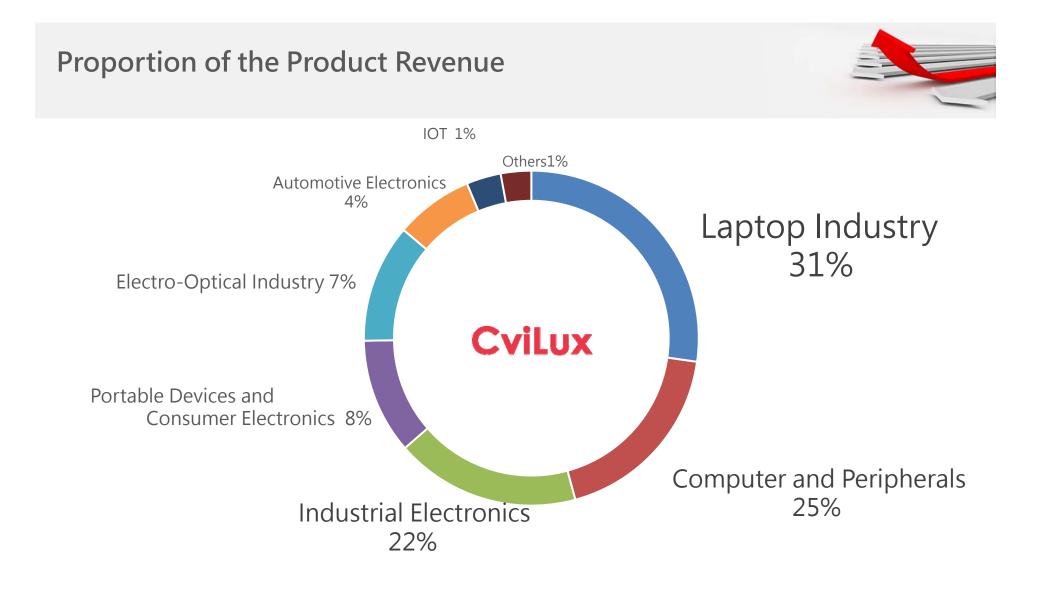

lidated Statements of Comprehensive Income**

2018 Q2 2019 Q1 2019 Q2 QOQ YOY 2019 Q1~Q2 營業收入 22% 684,712 838,155 816,367 3% 1,522,867 Net Sales 營業成本 (507, 261)(598, 395)(608, 240)18% -2% (1,105,656)Cost Of Goods Sold 營業毛利 177,451 239,760 208,127 35% 15% 417,211 **Gross Profit** 毛利率% 26% 29% 25% 27% 營業費用 (135,602)(168, 468)(149, 119)24% 13% (304,070) **Operating Expenses** 費用率% 20% 20% 18% 20% 營業淨利 70% 21% 41,849 71,292 59,008 113,141 **Operating Income** 6% 9% 7% 7.43% 營益率% Non-Op. Dec-55% 業外收支 (6, 131)64,159 0 higher than Q2 of 22,602 28,733 Total Non-Op. Inc & Exp. last year 所得稅 (39,605) 168% (14,711)(49, 809)-20% (54,376) Income Tax Expenses 稅後淨利 20,947 60,420 73,358 188% -18% 81,367 Net Income 每股盈餘 0.26 0.74 0.9 -18% 185% 1 Earnings Per Share

(NTD in thousand)

### 2019 Revenue









#### **Proportion of the Product Revenue**

### Status of the Connector Industry

- High-frequency transmission specification upgrade and evolution.
  PCI-e 4.0/5.0 M2 Thunderbolt 3+ Type C.
  - 3C Application Drive Connector Market. AR/VR Derived out FPC connector, FFC required for sensors.



Apple is pushing Type C to Lighting Cable which will accelerate the tr anssion from USB A to Type C

## **Quarterly Update & Outlook**

The products going with HDD modules for Laptop Industry will ramp up the sales.

 For Automotive Industry, we have applicable products for enter tainment systems to blind spot detection.

• Long product cycle for industrial application and gradually gett ing into Wind Mill, Solar Power and Home Medical Care market.



• Type C demands and applications on both ca