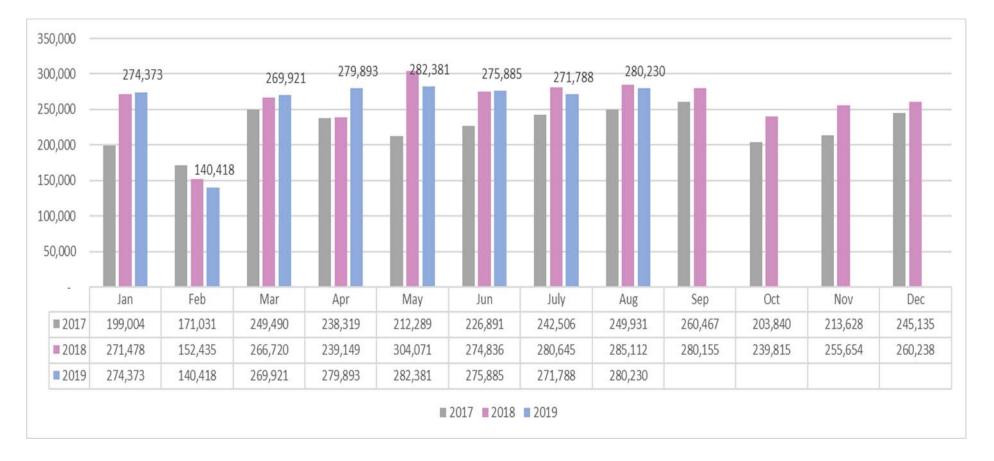

solidated Statements of Comprehensive Income**

2018 Q2 2019 Q1 2019 Q2 QOQ YOY 2019 Q1~Q2 營業收入 22% 684,712 838,155 816,367 3% 1,522,867 Net Sales 營業成本 (507, 261)(598, 395)(608, 240)18% -2% (1,105,656)Cost Of Goods Sold 營業毛利 177,451 239,760 208,127 35% 15% 417,211 **Gross Profit** 毛利率% 26% 29% 25% 27% 營業費用 (135,602)(168, 468)(149, 119)24% 13% (304,070) **Operating Expenses** 費用率% 20% 20% 18% 20% 營業淨利 70% 21% 41,849 71,292 59,008 113,141 **Operating Income** 6% 9% 7% 7.43% 營益率% Non-Op. Dec-55% 業外收支 (6, 131)64,159 0 higher than Q2 of 22,602 28,733 Total Non-Op. Inc & Exp. last year 所得稅 (39,605) 168% (14,711)(49, 809)-20% (54,376) Income Tax Expenses 稅後淨利 20,947 60,420 73,358 188% -18% 81,367 Net Income 每股盈餘 0.26 0.74 0.9 -18% 185% 1 Earnings Per Share

(NTD in thousand)

### 2019 Revenue









#### **Proportion of the Product Revenue**

### Status of the Connector Industry

- High-frequency transmission specification upgrade and evolution.
  PCI-e 4.0/5.0 M2 Thunderbolt 3+ Type C.
  - 3C Application Drive Connector Market. AR/VR Derived out FPC connector, FFC required for sensors.



Apple is pushing Type C to Lighting Cable which will accelerate the tr anssion from USB A to Type C

## **Quarterly Update & Outlook**

The products going with HDD modules for Laptop Industry will ramp up the sales.

 For Automotive Industry, we have applicable products for enter tainment systems to blind spot detection.

• Long product cycle for industrial application and gradually gett ing into Wind Mill, Solar Power and Home Medical Care market.



• Type C demands and applications on both