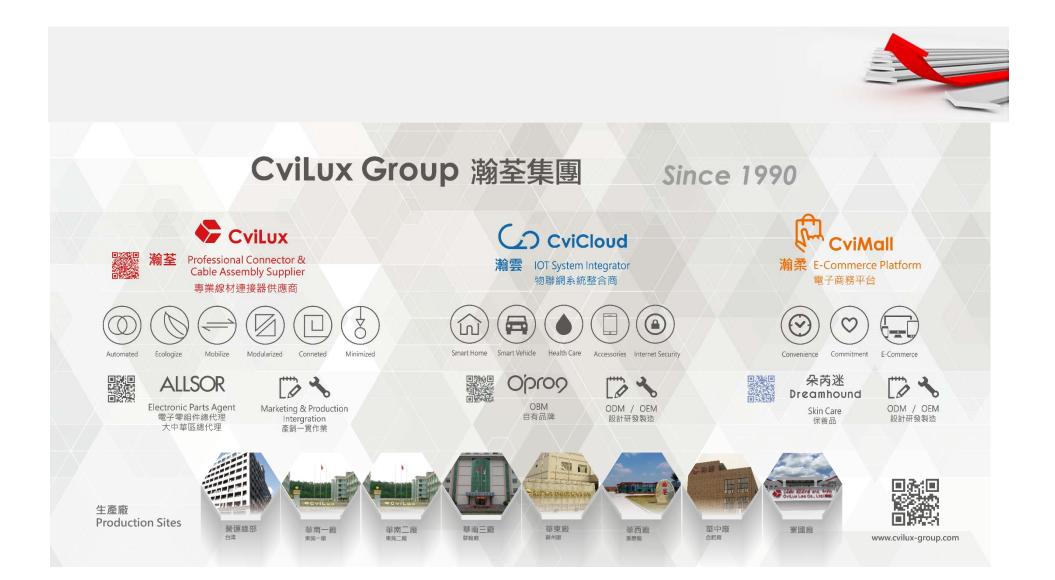

## About CviLux

### **Company Info**

| CviLux Corporation (8103:TT) |                                                                          |                      |          |
|------------------------------|--------------------------------------------------------------------------|----------------------|----------|
| Year of Establishment :      | 1990                                                                     | Year of Listing :    | 2004     |
| President:                   | Steve Yang                                                               | General Manager:     | Glen Chu |
| Headquarter Location:        | Tamsui,Taiwan                                                            | Number of Employees: | 180      |
| Capital:                     | NTD 810 M                                                                | Sales:<br>(2018)     | NTD 31 B |
| Main Products:               | Connectors & PCBA<br>Cable&Harness<br>3C Electronic Accessories<br>A IOT |                      |          |

### Customized Connector/Cable Assembly Supplier