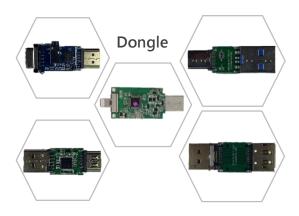

ZIF One-Touch

Back Flip

High frequency Transmission

Coaxial

Power Delivery Solder Cup



















Customized

EMI

Structural

High Strength High Current Secure Mating Easy Pull Out Insert Molding

Module

EMI



Halogen Free



DIP



IDC



High Holding Ground Hook Force





TID



Precision

#### **Connectors**

## **CviLux**

Connectors







Lock



ZIF Automatic One-Touch Assembly



Halogen Free



EMI



High frequency High Current Transmission



#### **Cable & Wire Harness**









Secure Mating Customized High Current



High Strength Structural



Halogen In Free



en Insert Molding



#### **Docking / HUB / Dongle / Wireless**



### Oblod

Accessories







Module

High frequency Precision Transmission





TID

**Power Delivery** 





EMI

Secure Mating









03

# Capacity / Quality / System Introduction

#### **Manufacturing Capacity – Injection Molding**





Mainly Sumitomo
Toyo Japan Injection
Machines

**Injection Machine 125 sets** 





#### **Manufacturing Capacity – Stamping**





**Stamping Machine 100 sets** 

25 Ton – 60 Ton

#### Manufacturing Capacity – Fully Automatic Production of Injection Molding





#### **Molding**

Automatic universal feeding mechanism

Automatic feeding and baking system
Automatic universal pulling mechanism
Automatic pulling operation system
Mould Internal Monitoring System
Precision plastic mold









#### **Manufacturing Capacity – Automatic Assembly Machine**



450+

All Japan Visco Lens Inspection

Automatic Assembly machine Fine pitch Automatic Assembly machine











#### **FFC Prod