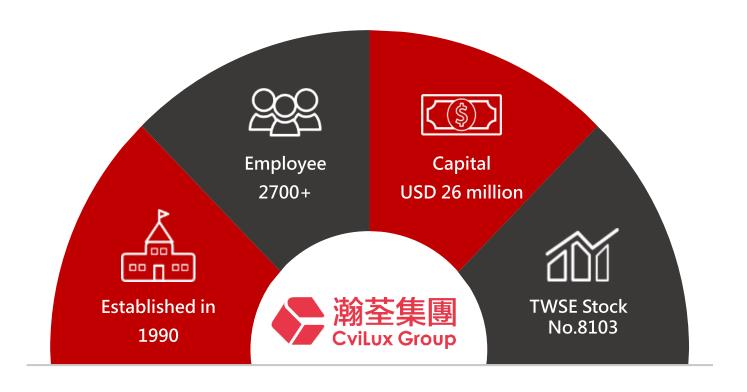

# CviLux Group Introduction

Sales Department

**6** Date: 2023.01.01

Founded in 1990, CviLux dedicates in manufacturing & selling Connectors, FFC, and Wire Harnesses.

- 01 CviLux Group Introduction
- 02 Major Business / Product
- 03- Capacity / Quality / System Introduction

Capital: USD 170,000

- Opro9 Brand **Established**
- **Acquired**
- Laos Plant in **ASEAN Established**

**Established** 

- Type C Production
- Taiwan Excellence Line Set Up

- CviLux USA **Established**
- Type C Cable Assembly under **Disney Authorization**
- **Opro9 won Red Dot Design Prize Award**
- **Korean Office Xiamen Office Malaysia Office Established**
- **Brazil Office**

Company

(Code:8103)

- Intelligent Manufacturing
- Germany Office
- Japan Office

Qingdao Office

**Established** 

- **Medical Certification-**ISO 13485
- **MES Completed**
- Taipei High Frequency Center Established