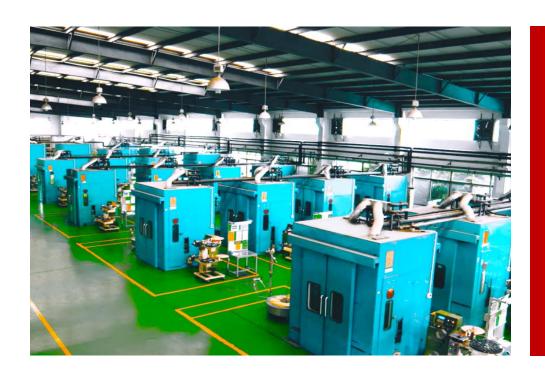

#### **Manufacturing Capacity – Injection Molding**

Mainly Sumitomo
Toyo Japan Injection
Machines

**Injection Machine 125 sets** 

#### **Manufacturing Capacity – Stamping**

**Stamping Machine 100 sets** 

25 Ton – 60 Ton