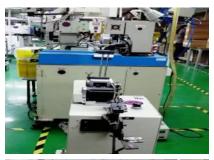

#### **Manufacturing Capacity – Injection Molding**

Mainly Sumitomo
Toyo Japan Injection
Machines

**Injection Machine 125 sets** 

#### **Manufacturing Capacity – Stamping**

**Stamping Machine 100 sets** 

25 Ton – 60 Ton